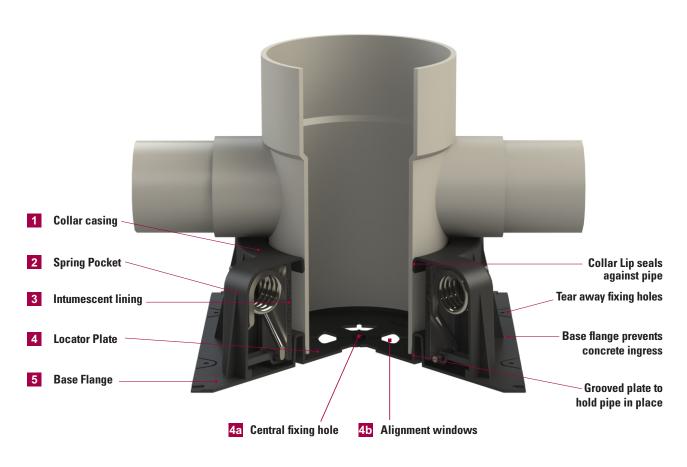

## **INSTALLATION INSTRUCTIONS**

**SNAP 'UL' ULTRA-LOW COLLAR** 

**PRODUCT** 

SNAP ULTRA-LOW UL100FWS

## **APPLICATION**

FWS - Floor waste and Shower S - Stack pipe installations





## **INSTALLATION INSTRUCTIONS**

**SNAP 'UL' ULTRA-LOW COLLAR** 

**PRODUCT** 

SNAP ULTRA-LOW UL100FWS

## **APPLICATION**

FWS - Floor waste and Shower S - Stack pipe installations



UL100FWS pictured

| Variation                                   | Detail                                                                                                                                                                    |
|---------------------------------------------|---------------------------------------------------------------------------------------------------------------------------------------------------------------------------|
| Number of branches used on 4-way riser      | Any number of the branches of the 4-way riser can be used.                                                                                                                |
| Length of in-slab<br>plumbing               | The pipework can emerge from the slab at any distance from the collar e