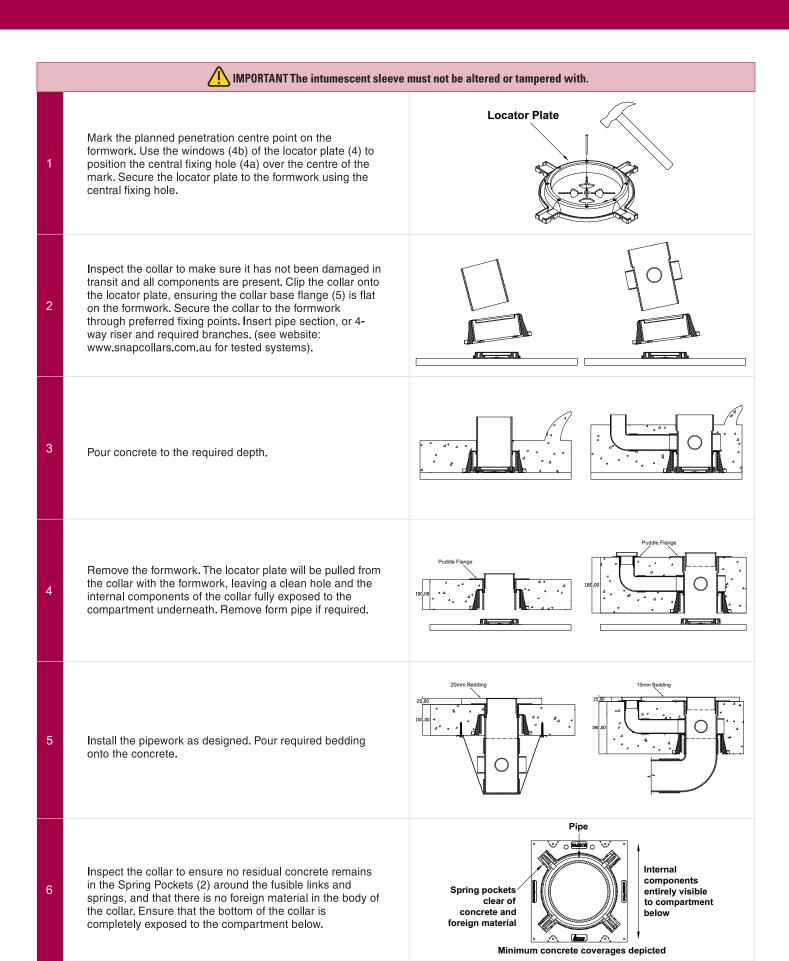

## **INSTALLATION INSTRUCTIONS**

**SNAP 'UL' ULTRA-LOW COLLAR** 

**PRODUCT** 

SNAP ULTRA-LOW UL100FWS

## **APPLICATION**

FWS - Floor waste and Shower S - Stack pipe installations





## **INSTALLATION INSTRUCTIONS**

**SNAP 'UL' ULTRA-LOW COLLAR** 

**PRODUCT** 

SNAP ULTRA-LOW UL100FWS

## **APPLICATION**

FWS - Floor waste and Shower S - Stack pipe installations



UL100FWS pictured

| Variation                                   | Detail                                                                                                                                                                    |
|---------------------------------------------|---------------------------------------------------------------------------------------------------------------------------------------------------------------------------|
| Number of branches used on 4-way riser      | Any number of the branches of the 4-way riser can be used.