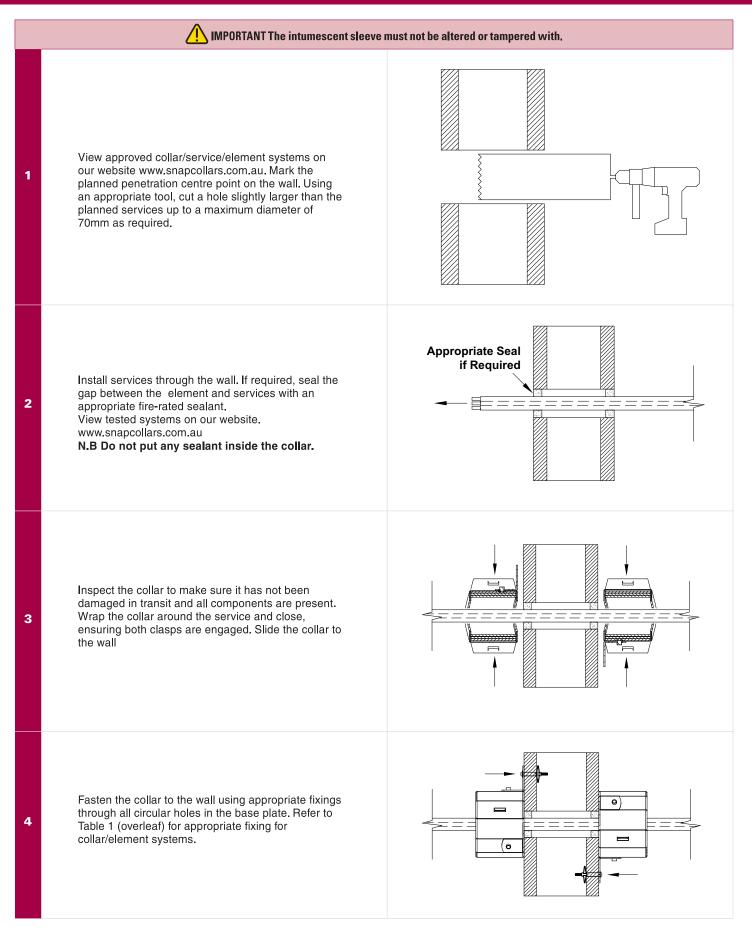

## **INSTALLATION INSTRUCTIONS**

SNAP 'MS' MULTI-SERVICES RETROFIT COLLAR

PRODUCT

SNAP MS70R

APPLICATION

MS - Multiple Services

## **INSTALLATION INSTRUCTIONS**

SNAP 'MS' MULTI-SERVICES RETROFIT COLLAR

**PRODUCT** SNAP MS70R APPLICATION MS - Multiple Services

#### Table 1

| Element                                                     | Fixing (minimum size)           |
|-------------------------------------------------------------|---------------------------------|
| 13mm and 16mm Plasterboard lined wall                       | M4 Expandable Steel Anchors     |
| 10mm and greater FIRECRUNCH and Multiboard Board lined wall | M4 Expandable Steel Anchors     |
| 75mm Hebel PowerPanel wall                                  | 14-10 65mm Hex Head Screws      |
| 78mm SpeedPanel wall                                        | 14-10 65mm Hex Head Screws      |
| Concrete or Masonry wall                                    | 5mm x 30mm Concrete Screw Bolts |